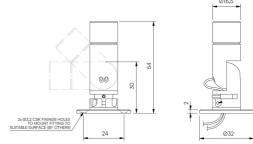

## **Configured Product**

CCT

2700K

Very Narrow beam requires a larger bezel and is not interchangeable with other lenses in the range.

Very Narrow 12.7°

Finish

Beam

Please contact us for custom finishing requirements

**Anodised Clear** 

Cable route

Through Base