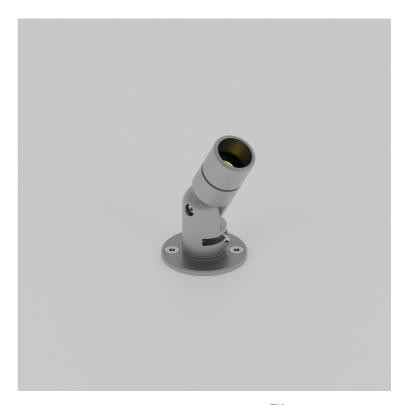

# Surf Type S STD-000001-0021

Miniature lighting fixture for Museum, Gallery and Retail displays.

#### **Product Description**

The Surf Type S is a compact adjustable and highly efficient miniature fixture designed to provide precise illumination for Museum, Gallery and Retail applications.

Constructed from precisionmachined recycled aluminium, the system features an anodised finish for enhanced durability and aesthetics.

#### **Key Features**

- Sustainable construction: made from recycled aluminium with a long-lasting anodised finish.
  Specialist finishes available on request.
- Fixed interchangeable optics available ranging from Very narrow to Wide Flood to elliptical beam options.
- · Lockable tilt and pan mechanisms.
- Advanced dimming options: DALI, 0-10V, DMX and Wireless dimming, down to 0.1%.
- · High-performance lighting: up to 97 CRI LEDs