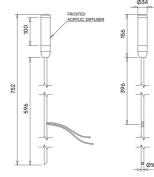

### **Configured Product**

CCT

2700K

Length

Height can be specified to order up to 750mm max.

300mm

Finish

Please contact us for custom finishing requirements