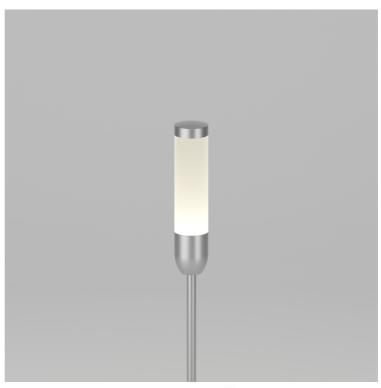

# Bulrush STD-000035-0018

Exterior Landscape bollard, designed for soft and hard landscaping applications, for enhancing green spaces and pathways.

#### Product Description

The Bulrush is a slender form factor IP66 rated exterior bollard light, designed to provide a soft, low level 360° lighting distribution via a customised impact resistant frosted diffuser system. Used to enhance walkways and greenery without overwhelming the natural surroundings.