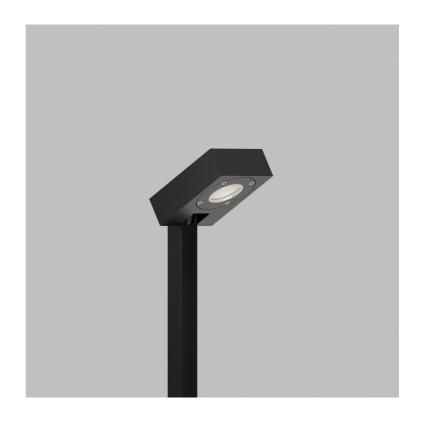

## Path Bandit STD-000100-0012

Low level exterior rated adjustable spike light, providing soft and wide light distribution for pathways.

#### **Product Description**

The Path Bandit is an IP66 rated pathway light. Machined from recycled aluminium. It is useful for various applications such as pathway and step lighting and can be used both internally or externally.

#### **Key Features**

- Tilt adjustable and lockable luminaire head.
- · Soft and wide beam wash effect.
- Advanced dimming options: DALI, 0-10V, and Wireless dimming, down to 0.1%.
- · High-performance lighting: up to 97 CRI LEDs.