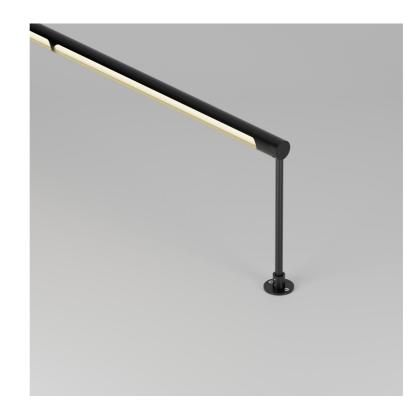

# LED Goal STD-000057-0002

Linear lighting system, for Museum, Gallery and Retail display lighting.

#### Product Description

The LED Goal is a linear profile designed to provide illumination for Museum, Gallery and Retail applications when wall mounted or library/ reading room applications when vertically mounted. A soft diffuse light is provided via a customised frosted diffuser. The product includes tilt rotation and a discreet locking system. The product length and height can be specified and longer lengths can be manufactured using additional modules and supporting legs.