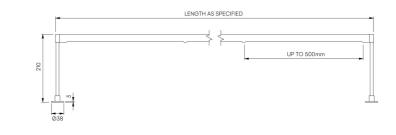

### **Configured Product**

Light source

SL G3.2 Strip Standard Output

Length

Length can be specified to order. Longer lengths will require a supporting stem.

500mm

Finish

Please contact us for custom finishing requirements.

XAL Classic 34 Bronze

Stem Height

Stem height can be specified to order.

210mm