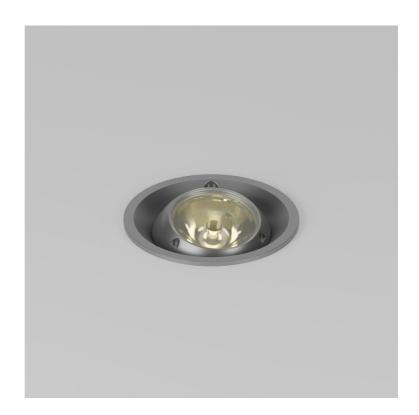

## Iris Very Narrow STD-000070-0011

Compact adjustable recessed lighting fixture for Museum, Gallery and Retail displays.

#### **Product Description**

The Very Narrow Iris is an IP66 rated adjustable compact recessed and highly efficient fixture designed to provide precise illumination for Museum, Gallery and Retail applications.
With a dedicated Very Narrow beam angle.

#### **Key Features**

- Sustainable construction: made from recycled aluminium with a long-lasting anodised finish.
   Specialist finishes available on request.
- Advanced dimming options: DALI, 0-10V, DMX and Wireless dimming, down to 0.1%.
- · High-performance lighting: up to 97 CRI LEDs.