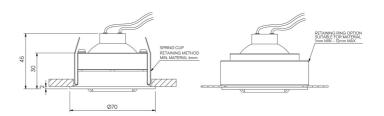

## **Configured Product**

CCT

2700K

Finish

Please contact us for custom finishing requirements

Anodised Clear

Attachments

Straight Snoot

Spring Clip

Mounting Method