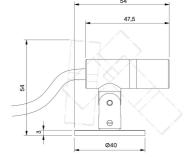

#### **Product Description**

The Pipien is a miniature IP66 exterior rated, adjustable and lockable spotlight. Constructed from precision-machined recycled aluminium, the spotlight features an anodised and powder-coated finish for enhanced durability and aesthetics.