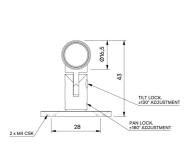

#### **Product Description**

The Pipien is a miniature IP66 exterior rated, adjustable and lockable spotlight. Constructed from precision-machined recycled aluminium, the spotlight features an anodised and powder-coated finish for enhanced durability and aesthetics.