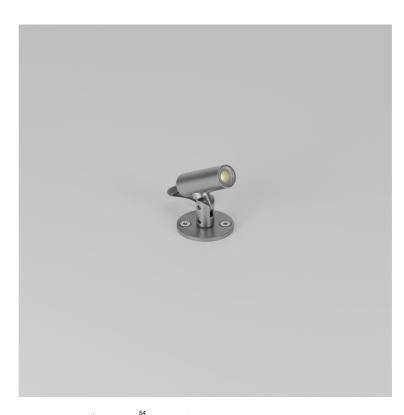

## Pipien STD-000146-0017

Award winning miniature exterior spotlight system, for surface mounting to illuminate exterior architectural details and landscape illumination. Read Pipien's professional review here.

#### **Product Description**

The Pipien is a miniature IP66 exterior rated, adjustable and lockable spotlight. Constructed from precision-machined recycled aluminium, the spotlight features an anodised and powder-coated finish for enhanced durability and aesthetics.

#### **Key Features**

• Sustainable construction: made from recycled aluminium with a weather resistant long-lasting anodised and powder-coated finish. Specialist finishes available on request.

• Fixed optics can be easily swapped from Very Narrow to Flood to elliptical beam options