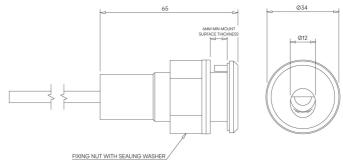

#### **Product Description**

The Bulwark is a Marine Grade miniature IP66 rated exterior recessed wall light, designed to provide a low level soft directional light to pathways, stairs and ship decks.

Including glare baffle to avoid upward light spill.
Supplied with install sleeve and snap-on stainless steel bezel. Including an acetal mounting sleeve.

#### **Key Features**

- · Sustainable construction: made from Stainless Steel, recycled aluminium with a weather resistant long-lasting anodised and powdercoated finish. Specialist finishes available on request.
- Fixed focus optic with soft asymmetric light distribution and glare baffle.
- Advanced dimming options: DALI, 0-10V, DMX and Wireless dimming, down to 0.1%.
- High-performance lighting: up to 97 CRI LEDs.
- · First fix acetal installation sleeve