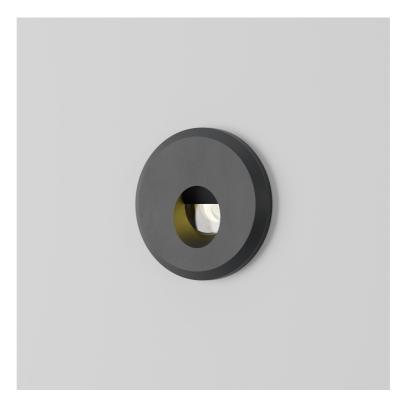

## Bulwark STD-000076-0008

Exterior recessed wall light, for enhancing pathways, stairs and decks.

#### **Product Description**

The Bulwark is a Marine Grade miniature IP66 rated exterior recessed wall light, designed to provide a low level soft directional light to pathways, stairs and ship decks.

Including glare baffle to avoid upward light spill.
Supplied with install sleeve and snap-on stainless steel bezel. Including an acetal mounting sleeve.

## **Configured Product**

CCT

2700K

Finish

Please contact us for custom finishing requirements

Matt Black