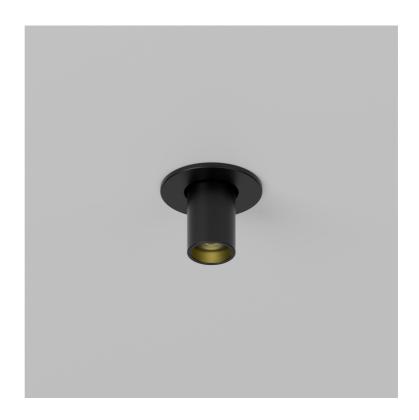

## Protozoa Semi-Recessed STD-000090-0004

Micro fixed recessed lighting fixture for Museum, Gallery and Retail displays.

#### **Product Description**

The Protozoa Semi Recessed is a fixed compact recessed and highly efficient micro fixture designed to provide precise illumination for Museum, Gallery and Retail applications. With its precision made glass Zoom lens, allowing for beam adjustment from very narrow to wide flood.

# Protozoa Semi-Recessed STD-000090-0004

Configured Product
CCT
2700K
CRI
90
Beam
Zoom 13.1° - 59.5°
Finish
Please contact us for custom finishing requirements.
Anodised Black
Mounting Method
Spring Clip
Cable Length
500mm