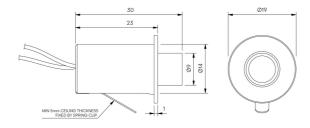

#### **Product Description**

The Protozoa Semi Recessed is a fixed compact recessed and highly efficient micro fixture designed to provide precise illumination for Museum, Gallery and Retail applications. With its precision made glass Zoom lens, allowing for beam adjustment from very narrow to wide flood.

# Protozoa Semi-Recessed STD-000090-0004

Configured Product
CCT
2700K
CRI
90
Beam
Zoom 13.1° - 59.5°
Finish
Please contact us for custom finishing requirements.
Anodised Black
Mounting Method
Spring Clip
Cable Length
500mm