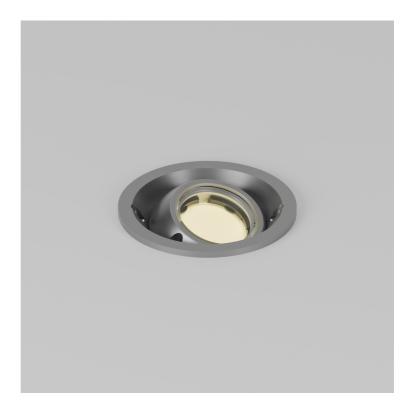

# Iris STD-000029-0048

Compact adjustable recessed lighting fixture for Museum, Gallery and Retail displays.

#### Product Description

The Iris is an IP66 rated adjustable compact recessed and highly efficient fixture designed to provide precise illumination for Museum, Gallery and Retail applications. Iris is suitable where an airtight seal is required.

### **Configured Product**

CCT

2700K

Beam

Very Narrow 10.4°

Finish

Please contact us for custom finishing requirements Eyeball can not be painted and will be anodised to best suit bezel.

Anodised Clear