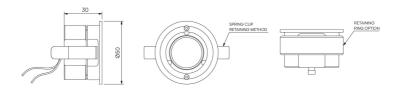

MANUFACTURE

# Iris STD-000029-0048

Compact adjustable recessed lighting fixture for Museum, Gallery and Retail displays.

#### Product Description

The Iris is an IP66 rated adjustable compact recessed and highly efficient fixture designed to provide precise illumination for Museum, Gallery and Retail applications. Iris is suitable where an airtight seal is required.

#### **Key Features**

 Sustainable construction: made from recycled aluminium with a long-lasting anodised finish.
Specialist finishes available on request.

• Fixed optics can be easily swapped from Very Narrow to Flood to elliptical beam options

 $\cdot$  Snoot and Cowl options available.

• Advanced dimming options: DALI, 0-10V, DMX and Wireless dimming, down to 0.1%.

• High-performance lighting: Up to 97 CRI LEDs





# STOANE LIGHTING

EQUIPMENT DESIGN + MANUFACTURE

# Iris STD-000029-0048

### **Configured Product**

CCT

2700K

Beam

Very Narrow 10.4°

Finish

Please contact us for custom finishing requirements Eyeball can not be painted and will be anodised to best suit bezel.

Anodised Clear

Attachments

Straight Snoot

Mounting Method

Spring Clip