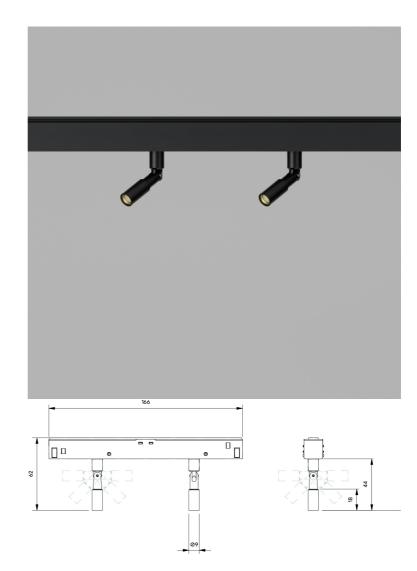

# Protozoa Track (Double Head) 000214-0011

Micro lighting fixture for Museum, Gallery and Retail displays.

#### Product Description

The Protozoa Track Twin is a compact adjustable and highly efficient micro fixture designed to provide precise illumination for Museum, Gallery and Retail applications. With its precision made glass Zoom lens, allowing for beam adjustment from very narrow to wide flood. Compatible with 48V Stucchi Multisystem EVO track , this spotlight includes integral dimming control gear.

## Protozoa Track (Double Head) 000214-0011

**Configured Product** 

CCT

2700К CRI 90 Beam Zoom 13.1° - 59.5°

Finish

Please contact us for custom finishing requirements.

Anodised Black

Track adaptor colour