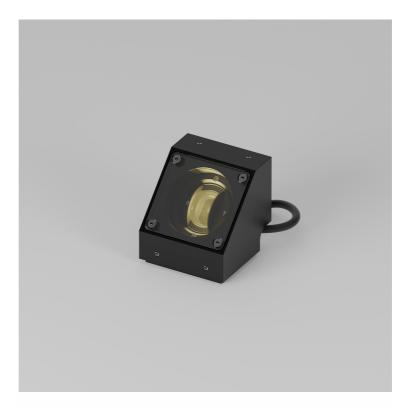

# Exterior Niche STD-000344-0018

Exterior linear framing system, for exterior window reveals and architectural details.

#### **Product Description**

The Exterior Niche is a small form factor IP66 exterior rated, adjustable and lockable linear framing light. Designed to produce a linear beam spread to illuminate window reveals and architectural details, the product is designed to be located in the corners of these details and is both adjustable and lockable with (removable) glare baffles.

#### **Key Features**

- · Sustainable construction: made from recycled aluminium with a weather resistant long-lasting anodised and powder-coated finish. Specialist finishes available on request.
- Small form factor with high efficiency beam distribution to frame large window or architectural details from the corner.
- · Adjustable and lockable system with glare control and custom mounting options available on request.
- Advanced dimming options: DALI, 0-10V, DMX and Wireless dimming, down to 0.1%.
- High-performance lighting: up to 97 CRI LEDs with interchangeable optical systems.