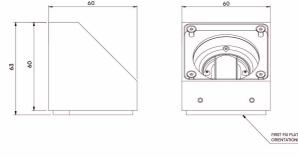

#### **Product Description**

The Exterior Niche is a small form factor IP66 exterior rated, adjustable and lockable linear framing light. Designed to produce a linear beam spread to illuminate window reveals and architectural details, the product is designed to be located in the corners of these details and is both adjustable and lockable with (removable) glare baffles.

#### **Key Features**

- · Sustainable construction: made from recycled aluminium with a weather resistant long-lasting anodised and powder-coated finish. Specialist finishes available on request.
- Small form factor with high efficiency beam distribution to frame large window or architectural details from the corner.
- · Adjustable and lockable system with glare control and custom mounting options available on request.
- Advanced dimming options: DALI, 0-10V, DMX and Wireless dimming, down to 0.1%.
- High-performance lighting: up to 97 CRI LEDs with interchangeable optical systems.