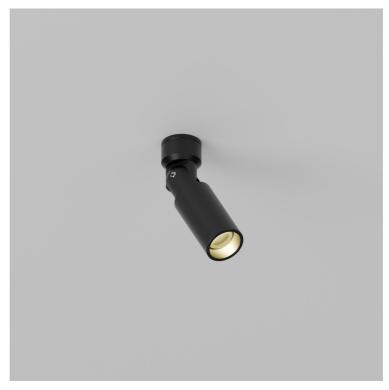

### Protozoa

Micro lighting fixture for Museum, Gallery and Retail displays.

#### **Product Description**

The Protozoa is a compact adjustable and highly efficient micro fixture designed to provide precise illumination for Museum, Gallery and Retail applications. With its precision made glass Zoom lens, allowing for beam adjustment from very narrow to wide flood. Provided with a threaded base to allow flexibility for various mounting options.

#### **Key Features**

- Sustainable construction: made from recycled aluminium with a long-lasting anodised finish.
  Specialist finishes available on request.
- · Adjustable beam angles with innovative glass Zoom optics.
- Flexible mounting system providing various standard and special mounting options.
- Advanced dimming options: DALI, 0-10V, DMX and Wireless dimming, down to 0.1%.
- · High-performance lighting: up to 90 CRI LEDs