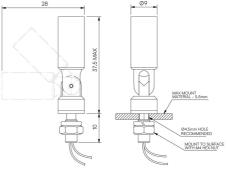

# **Configured Product**

CCT

2700K Beam

Zoom 13.1° - 59.5°

Finish

Please contact us for custom finishing requirements.

Anodised Black

Mounting Method

Brass Insert

Cable Length

500mm