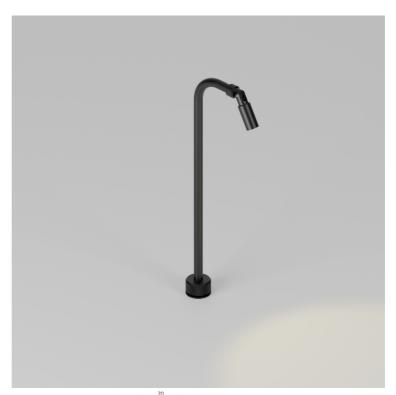

# Protozoa Stick STD-000089-0021

Micro lighting fixture for Museum, Gallery and Retail displays.

#### **Product Description**

The Protozoa Stick is a compact adjustable and highly efficient micro fixture designed to provide precise illumination for Museum, Gallery and Retail applications. Provided on a height adjustable stem. With its precision made glass Zoom lens, allowing for beam adjustment from very narrow to wide flood. Provided with a threaded base to allow flexibility for various mounting options.

#### **Key Features**

 Sustainable Construction: Made from recycled aluminium with a long-lasting anodised finish.
 Specialist finishes available on request.

Adjustable beam angles with innovative glass Zoom optics.
Height adjustable stem to allow full flexibility for display lighting.
Advanced dimming options: DALI, 0-10V, DMX and Wireless dimming, down to 0.1%.