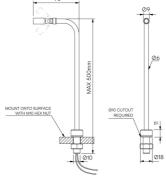

### Length

Please specify custom length if required. Depth below fitting needs to be considered as when lowered the stem will be recessed.

#### 500mm

Finish

Please contact us for custom finishing requirements.

Anodised Black

Cable Length

500mm