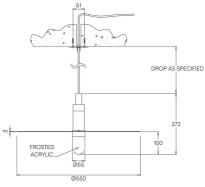

Mounting Method

Screw mount for direct fixing to mount surface. Bay Bar is for clamping to the mounting surface.

Screw

Cable Length

500mm