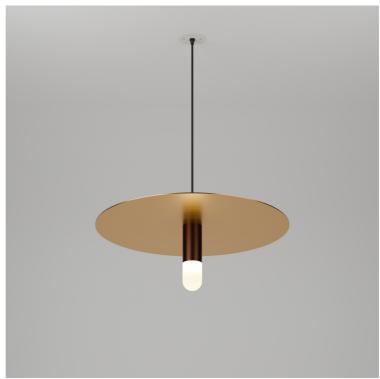

## Drop Pendant STD-000046-0012

Pendant shade, for enhancing dining, workspace and feature areas.

#### **Product Description**

The Drop Pendant is a decorative pendant shade, engineered with a custom domed and frosted diffuser, to provide a soft and functional wash of light. Precision machined from recycled aluminium, including a decorative feature disc to enhance the light distribution. The product is height adjustable via a site cuttable suspension and power cable, with various cable colour options available.

It can be used individually or in clusters to create dynamic lighting arrangements.

#### **Key Features**

- Sustainable construction: made from recycled aluminium.
- · Height adjustable suspension with various cable colour options.
- · A soft glow of light via the custom frosted diffuser.
- Advanced dimming options: DALI, 0-10V, DMX and Wireless dimming, down to 0.1%.
- · High-performance lighting: up to 98 CRI LEDs.