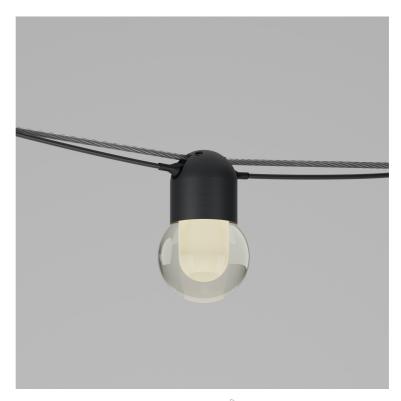

## Mini G-Cat STD-000410-0043

Compact exterior lighting system, to enhance outdoor public spaces, pathways and more intimate hospitality and high end residential applications.

#### **Product Description**

The Mini G-Cat is an award winning IP66 exterior rated compact lighting system that offers versatile lighting options.

Primarily designed with a special clear polished decorative globe with an internally frosted diffuser. It is also available with fixed focus optics ranging from Narrow to Wide Flood beam distribution or a Low Glare version of the decorative acrylic lens.

#### **Key Features**

- · Sustainable construction: made from recycled aluminium with a weather resistant long-lasting anodised and powder-coated finish. Specialist finishes available on request.
- · IK10 rated.
- · Adjustable beam angles with interchangeable optics with no upward light spill.
- · Specialist Globe diffuser for decorative glow.
- Advanced dimming options: DALI, 0-10V, DMX and Wireless dimming, down to 0.1%.
- High-performance lighting: Up to 90 CRI LEDs