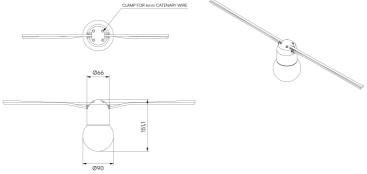

## Mini G-Cat STD-000410-0043

Compact exterior lighting system, to enhance outdoor public spaces, pathways and more intimate hospitality and high end residential applications.

#### **Product Description**

The Mini G-Cat is an award winning IP66 exterior rated compact lighting system that offers versatile lighting options.

Primarily designed with a special clear polished decorative globe with an internally frosted diffuser. It is also available with fixed focus optics ranging from Narrow to Wide Flood beam distribution or a Low Glare version of the decorative acrylic lens.

#### **Key Features**

- · Sustainable construction: made from recycled aluminium with a weather resistant long-lasting anodised and powder-coated finish. Specialist finishes available on request.
- · IK10 rated.
- · Adjustable beam angles with interchangeable optics with no upward light spill.
- · Specialist Globe diffuser for decorative glow.
- Advanced dimming options: DALI, 0-10V, DMX and Wireless dimming, down to 0.1%.
- High-performance lighting: Up to 90 CRI LEDs