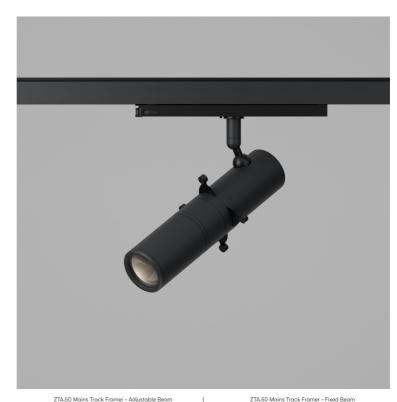

#### Product Description

ZTA.50.Mains Track is constructed from extruded and precisionmachined recycled aluminium, the spotlight features an anodised and powder-coated finish for enhanced durability and aesthetics. Easily interchangeable between Framing projector, fixed optic, Wall Wash and Zoom options.

Fixed uses a Wide Flood spread for long throws. Adjustable uses a Zoom lens to allow the user to narrow in on very fine details. Both are capable of holding a gobo.

The easy-to-adjust fins allow for precision positioning to sharply define light on pieces of artwork.
Versatile Adjustment: 363° pan rotation and 130° tilt with a lockable spot.

• Broad compatibility: 3-circuit adapter supports multiple track systems (Stucchi, Eutrac, Global Pulse).