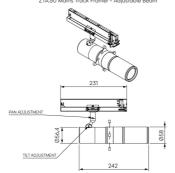

Fixed uses a Wide Flood spread for long throws. Adjustable uses a Zoom lens to allow the user to narrow in on very fine details. Both are capable of holding a gobo.

The easy-to-adjust fins allow for precision positioning to sharply define light on pieces of artwork.
Versatile Adjustment: 363° pan rotation and 130° tilt with a lockable spot.

• Broad compatibility: 3-circuit adapter supports multiple track systems (Stucchi, Eutrac, Global Pulse).