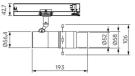

The easy-to-adjust fins allow for precision positioning to sharply define light on pieces of artwork.
Versatile Adjustment: 363° pan rotation and 130° tilt with a lockable spot.

• Broad compatibility: 3-circuit adapter supports multiple track systems (Stucchi, Eutrac, Global Pulse).

· Ceiling mounting only: Designed exclusively for ceiling installations.