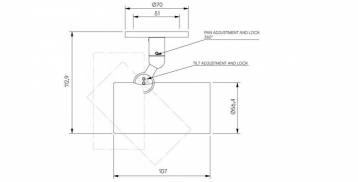

#### **Key Features**

- · Sustainable construction: made from recycled aluminium with a long-lasting anodised and powdercoated finish. Specialist finishes available on request.
- Fixed optics can be easily swapped to Zoom, Wall Wash and additional framer attachments.
- · Versatile adjustment: 363° pan rotation and 130° tilt with a lockable spot.
- High-performance lighting: up to 98 CRI LEDs with interchangeable optical systems.
- Customisable accessories: can house up to one lens accessory and various attachments.
- Advanced dimming options: DALI, 0-10V, DMX and Wireless dimming, down to 0.1%.