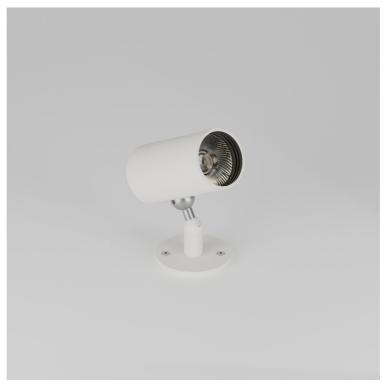

## ZTA.50.Surface STD-000179-0206

Modular high-performance, surface mounted spotlight system, for interior architectural applications such as Museums, Galleries, Retail and Workplace environments. Engineered for exceptional durability, maintainability, remanufacturability, and recyclability, this spotlight sets a new standard for sustainable design.

#### **Product Description**

ZTA.50.Surface is constructed from extruded and precision-machined recycled aluminium, the spotlight features an anodised and powder-coated finish for enhanced durability and aesthetics. Easily interchangeable between fixed optic, Wall Wash, Zoom and Framing projector options.

#### **Key Features**

- · Sustainable construction: made from recycled aluminium with a long-lasting anodised and powdercoated finish. Specialist finishes available on request.
- Fixed optics can be easily swapped to Zoom, Wall Wash and additional framer attachments.
- · Versatile adjustment: 363° pan rotation and 130° tilt with a lockable spot.
- High-performance lighting: up to 98 CRI LEDs with interchangeable optical systems.
- Customisable accessories: can house up to one lens accessory and various attachments.
- Advanced dimming options: DALI, 0-10V, DMX and Wireless dimming, down to 0.1%.