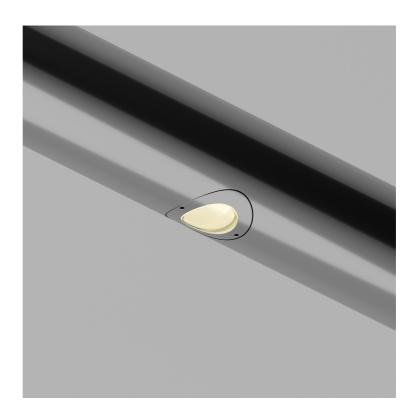

# Indehandrail Module STD-000018-0012

Compact LED module designed to be integrated into a handrail, providing safe and effective pathway illumination.

#### Product Description

The Indehandrail Module is a lowprofile, high-performance lighting component with customised glass optics to provide a soft beam of light. Also available with a mask accessory to avoid light spill onto walls or balustrades. Constructed from precisionmachined recycled aluminium, the system features an anodised and powder-coated finish for enhanced durability and aesthetics.

### **Configured Product**

CCT

2700K

Finish

Please contact us for custom finishing requirements

Anodised Clear

Secondary Lensing Accessories

Mask cuts light in one direction. For example, prevent an adjacent wall from being lit.

With mask