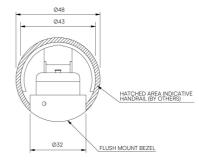

#### Product Description

The Indehandrail Module is a lowprofile, high-performance lighting component with customised glass optics to provide a soft beam of light. Also available with a mask accessory to avoid light spill onto walls or balustrades. Constructed from precisionmachined recycled aluminium, the system features an anodised and powder-coated finish for enhanced durability and aesthetics.

#### **Key Features**

• Sustainable construction: made from recycled aluminium with a weather resistant long-lasting anodised finish. Specialist finishes available on request.

• Stainless Steel, Brass and Bronze bezel options available on request.