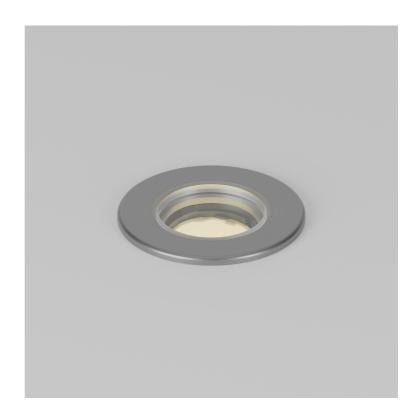

## Mole STD-000031-0002

Miniature exterior in-ground recessed fixed uplighter, for enhancing architectural details, gardens and pathways.

#### **Product Description**

The Mole is an IP66 rated fixed exterior up light, designed to highlight textures, add depth to trees, sculptures, facades and other outdoor features as well as for use indoors. Perfect for both commercial and residential applications, ideal for bringing spaces to life after dark.

Machined from recycled aluminium with an anodised finish for enhanced durability and a toughened glass lens.

## **Configured Product**

CCT

2700K

Beam

Very Narrow 11.7°

Finish

Please contact us for custom finishing requirements

**Anodised Clear**