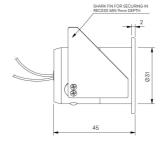

## Mole STD-000031-0002

Miniature exterior in-ground recessed fixed uplighter, for enhancing architectural details, gardens and pathways.

Machined from recycled aluminium with an anodised finish for enhanced durability and a toughened glass lens.

#### **Key Features**

- Sustainable construction: made from recycled aluminium with a long-lasting anodised finish.
   Specialist finishes available on request.
- Interchangeable optics to allow Very Narrow to Wide Flood with the addition of secondary lenses to create elliptical beam options.
- Advanced dimming options: DALI, 0-10V, and Wireless dimming, down to 0.1%.
- · High-performance lighting: up to 97 CRI LEDs.
- First fix Installation sleeve available for mounting.