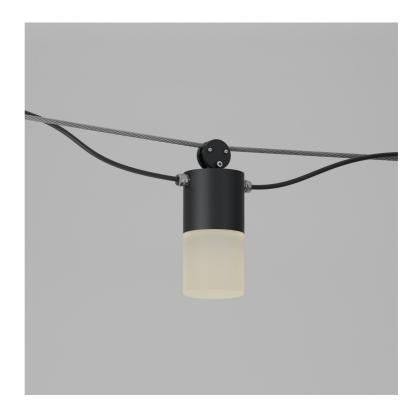

### G-Cat STD-000208-0018

High-performance exterior lighting system, to enhance exterior architectural details and landscape illumination.

#### **Product Description**

The G-CAT is an IP66 exterior rated lighting system that offers versatile lighting options, with beam angles from narrow to flood to meet diverse project requirements. Including frosted acrylic attachments for soft wide beam distribution and specially developed domed optics to avoid upward light spill; providing dark sky compliance.

Constructed from precisionmachined recycled aluminium, the system features an anodised and powder-coated finish for enhanced durability and aesthetics.

#### **Key Features**

- · Sustainable construction: made from recycled aluminium with a weather resistant long-lasting anodised and powder-coated finish. Specialist finishes available on request.
- · IK10 rated.
- · Adjustable beam angles with interchangeable optics.
- Specialist diffusers for soft wide distribution or to provide zero upwards light for dark sky compliance.
- Advanced dimming options: DALI, 0-10V and Wireless dimming, down to 0.1%.
- · High-performance lighting: up to 98 CRI LEDs