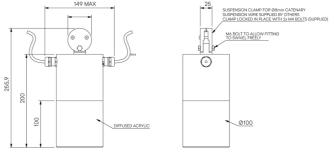

## G-Cat STD-000208-0018

| STD-000208-0018                                                  |                                                                           |
|------------------------------------------------------------------|---------------------------------------------------------------------------|
| Configured Product                                               |                                                                           |
| Light source                                                     |                                                                           |
| 9mm LES                                                          |                                                                           |
| ССТ                                                              |                                                                           |
| 2700K                                                            |                                                                           |
| CRI                                                              |                                                                           |
| 90                                                               |                                                                           |
| Beam                                                             |                                                                           |
| G-CAT can be specified with either a technical o skies projects. | optic or a decorative diffuser. "Low Glare Diffuser" is suitable for dark |
| Medium 23.5°                                                     |                                                                           |
| Supply                                                           |                                                                           |
| Constant Voltage                                                 |                                                                           |
| Finish                                                           |                                                                           |
| Please contact us for custom finishing requirem                  | nents                                                                     |
| Matt Black                                                       |                                                                           |
| Dimming                                                          |                                                                           |
| DALI                                                             |                                                                           |
|                                                                  |                                                                           |
|                                                                  |                                                                           |