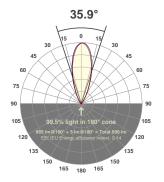

#### Beam details

#### Beam angles

| Beam angle 50% | Field angle 10% | Cutoff angle 2,5% |
|----------------|-----------------|-------------------|
| 35.9°          | 65.8°           | 89.5°             |

### Beam intensities

| Peak intensity | Int. ratio in 120° cone | Int. ratio in 90° cone |  |  |  |  |
|----------------|-------------------------|------------------------|--|--|--|--|
| 1936 cd        | 98.1%                   | 94.4%                  |  |  |  |  |