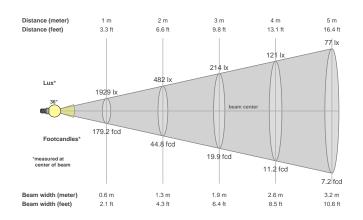

## Beam intensities from 1-20m

|         | Double interiorists if the first in the firs |         |         |        |        |        |        |        |        |        |        |        |        |        |        |        |        |        |        |
|---------|--------------------------------------------------------------------------------------------------------------------------------------------------------------------------------------------------------------------------------------------------------------------------------------------------------------------------------------------------------------------------------------------------------------------------------------------------------------------------------------------------------------------------------------------------------------------------------------------------------------------------------------------------------------------------------------------------------------------------------------------------------------------------------------------------------------------------------------------------------------------------------------------------------------------------------------------------------------------------------------------------------------------------------------------------------------------------------------------------------------------------------------------------------------------------------------------------------------------------------------------------------------------------------------------------------------------------------------------------------------------------------------------------------------------------------------------------------------------------------------------------------------------------------------------------------------------------------------------------------------------------------------------------------------------------------------------------------------------------------------------------------------------------------------------------------------------------------------------------------------------------------------------------------------------------------------------------------------------------------------------------------------------------------------------------------------------------------------------------------------------------------|---------|---------|--------|--------|--------|--------|--------|--------|--------|--------|--------|--------|--------|--------|--------|--------|--------|--------|
| 1m      | 2m                                                                                                                                                                                                                                                                                                                                                                                                                                                                                                                                                                                                                                                                                                                                                                                                                                                                                                                                                                                                                                                                                                                                                                                                                                                                                                                                                                                                                                                                                                                                                                                                                                                                                                                                                                                                                                                                                                                                                                                                                                                                                                                             | 3m      | 4m      | 5m     | 6m     | 7m     | 8m     | 9m     | 10m    | 11m    | 12m    | 13m    | 14m    | 15m    | 16m    | 17m    | 18m    | 19m    | 20m    |
| 3.3ft   | 6.6ft                                                                                                                                                                                                                                                                                                                                                                                                                                                                                                                                                                                                                                                                                                                                                                                                                                                                                                                                                                                                                                                                                                                                                                                                                                                                                                                                                                                                                                                                                                                                                                                                                                                                                                                                                                                                                                                                                                                                                                                                                                                                                                                          | 9.8ft   | 13.1ft  | 16.4ft | 19.7ft | 23ft   | 26.2ft | 29.5ft | 32.8ft | 36.1ft | 39.4ft | 42.7ft | 45.9ft | 49.2ft | 52.5ft | 55.8ft | 59.1ft | 62.3ft | 65.6ft |
| 1929lx  | 482lx                                                                                                                                                                                                                                                                                                                                                                                                                                                                                                                                                                                                                                                                                                                                                                                                                                                                                                                                                                                                                                                                                                                                                                                                                                                                                                                                                                                                                                                                                                                                                                                                                                                                                                                                                                                                                                                                                                                                                                                                                                                                                                                          | 214lx   | 121lx   | 77lx   | 54lx   | 39lx   | 30lx   | 24lx   | 19lx   | 16lx   | 13lx   | 11lx   | 10lx   | 9lx    | 8lx    | 7lx    | 6lx    | 5lx    | 5lx    |
| 179.2fc | 44.8fcd                                                                                                                                                                                                                                                                                                                                                                                                                                                                                                                                                                                                                                                                                                                                                                                                                                                                                                                                                                                                                                                                                                                                                                                                                                                                                                                                                                                                                                                                                                                                                                                                                                                                                                                                                                                                                                                                                                                                                                                                                                                                                                                        | 19.9fcd | 11.2fcd | 7.2fcd | 5fcd   | 3.7fcd | 2.8fcd | 2.2fcd | 1.8fcd | 1.5fcd | 1.2fcd | 1.1fcd | 0.9fcd | 0.8fcd | 0.7fcd | 0.6fcd | 0.6fcd | 0.5fcd | 0.4fcd |
| d       |                                                                                                                                                                                                                                                                                                                                                                                                                                                                                                                                                                                                                                                                                                                                                                                                                                                                                                                                                                                                                                                                                                                                                                                                                                                                                                                                                                                                                                                                                                                                                                                                                                                                                                                                                                                                                                                                                                                                                                                                                                                                                                                                |         |         |        |        |        |        |        |        |        |        |        |        |        |        |        |        |        |        |